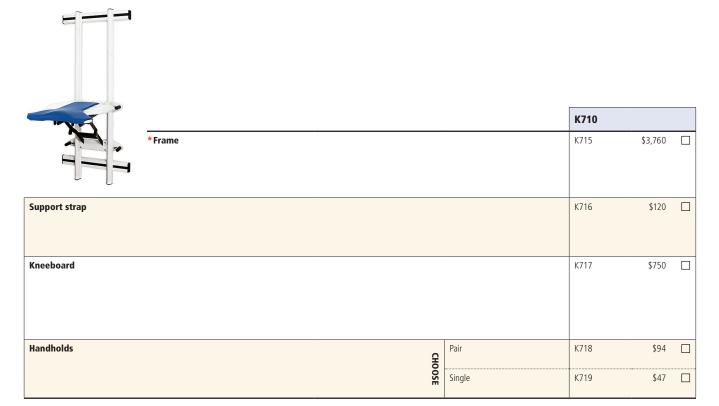

## **Support Station dimensions**

| User dimensions (inches) K7       |                                                                              |         |
|-----------------------------------|------------------------------------------------------------------------------|---------|
| Height                            |                                                                              | 46-80   |
| İ                                 | <b>Important:</b> User height and weight must not exceed the maximum number. |         |
| Item dimensions (inches)          |                                                                              | K710    |
| Trunk board size                  |                                                                              | 24 x 24 |
| Maximum trunk board height        |                                                                              | 45      |
| Minimum trunk board height        |                                                                              | 26      |
| Height of frame                   |                                                                              | 651/2   |
| Width of frame                    |                                                                              | 271/2   |
| Depth when trunk board horizontal |                                                                              | 31      |
| Depth when collapsed against wall |                                                                              | 8       |
| Max. working load (lb)            |                                                                              | 250     |