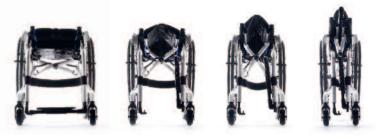

## UNRIVALED FOLDING PERFORMANCE

At the core of the XENON<sup>2</sup> is a unique cross-brace that fits so neatly under the seat it's barely noticeable - giving a very minimalistic, open-frame feel that you'd usually associate with a rigid wheelchair.