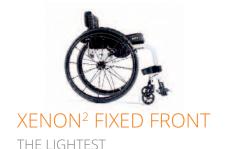

## LIGHTEST FOLDING WHFFI CHAIR ...IN ITS CLASS\*

How do you achieve a folding wheelchair that weighs as little as 20 pounds? By using premium frame materials like 7000 series aerospace aluminum and an innovative process that's exclusive only to QUICKIE® - ShapeLoc Technology.

## AVAILABLE IN 3 MODELS:

XENON<sup>2</sup> HYBRID (DUAL TUBE) THE STRONGEST