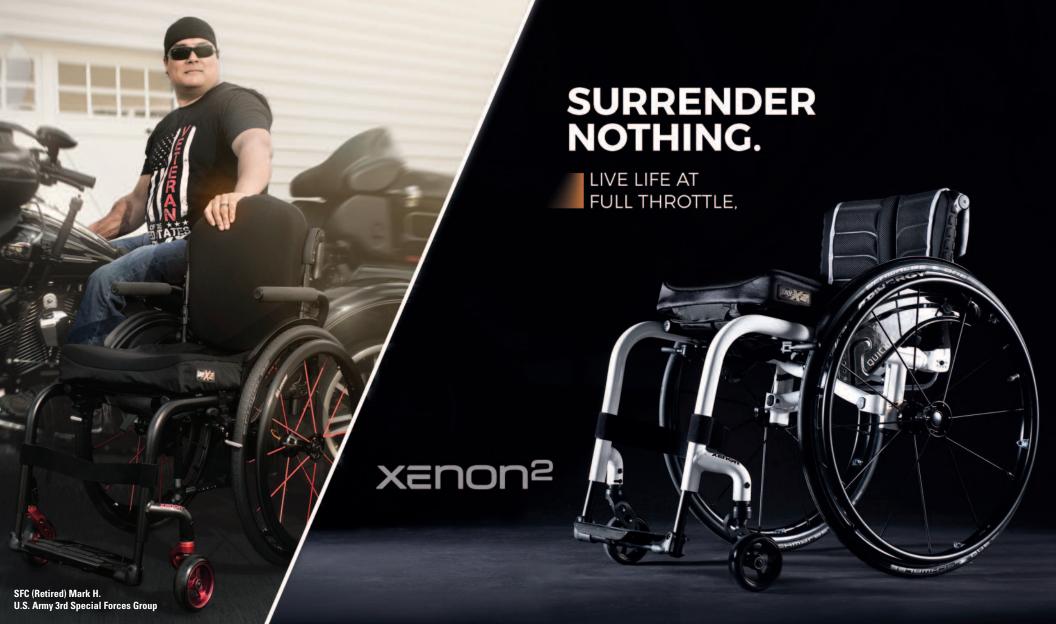

## xenon2

LIGHTWEIGHT, HIGH-PERFORMANCE, **FOLDING SERIES** 

WHETHER YOU'RE LOOKING FOR THE VERY BEST IN DRIVING DYNAMICS OR THE MOST COMPACT FOLDING DIMENSIONS, THERE'S A XENON<sup>2</sup> JUST FOR YOU.

## LIGHTEST FOLDING WHFFI CHAIR ...IN ITS CLASS\*

How do you achieve a folding wheelchair that weighs as little as 20 pounds? By using premium frame materials like 7000 series aerospace aluminum and an innovative process that's exclusive only to QUICKIE® - ShapeLoc Technology.

## UNRIVALED FOLDING PERFORMANCE

At the core of the XENON<sup>2</sup> is a unique cross-brace that fits so neatly under the seat it's barely noticeable - giving a very minimalistic, open-frame feel that you'd usually associate with a rigid wheelchair.