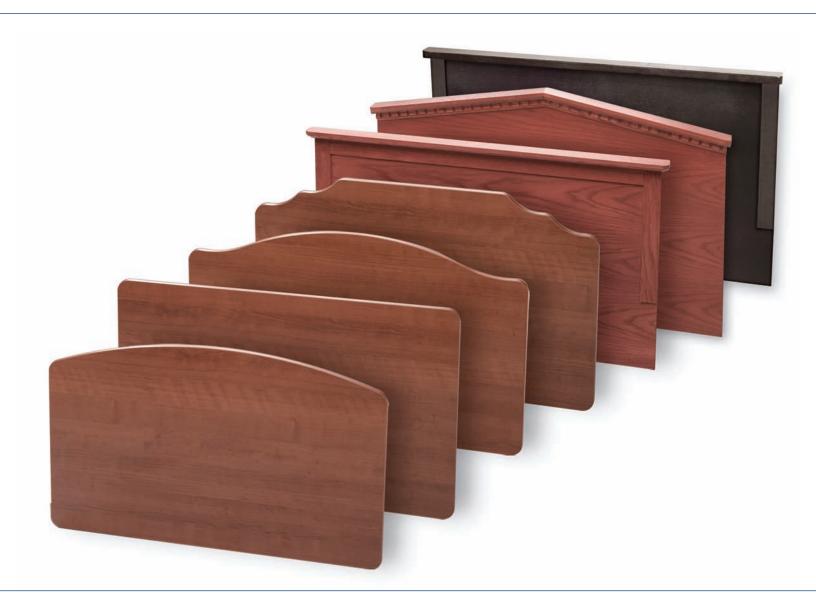

#### **Model Selector**

headboard for Carroll CS Series™ CS9™ FX600 Bed Style Material Drake Laminate Yes Amherst Laminate Yes Belmont Laminate Yes Kendall Laminate Yes Somerset Wood No Kent Wood No Halifax Wood No