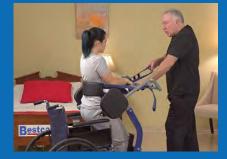

### STA400 | STANDING TRANSFER AID

The BestMove<sup>™</sup> STA400 is the perfect blend of form and function for patient transfers. With the new TS30760 Raising belt, users and caregivers will be able to easily transfer the patient from a sitting position to a standing as well as from a standing position to a sitting position.

BestMove 400

- **400lb** capacity
- Shin brace for secure transports
- First choice for any fall prevention program
- Support strap available