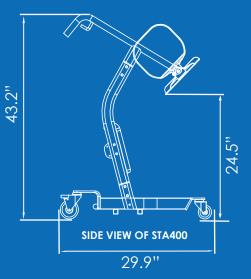

## DIMENSIONS

| Key dimensions of STA400     |               |
|------------------------------|---------------|
| maximum capacity             | 400Lb / 182Kg |
| overall height               | 43.2 in       |
| overall base length          | 29.9 in       |
| overall width                | 24.5          |
| minimum seat height          | 26 in         |
| maximum seat height          | 33.5          |
| front-end base height        | 3.6           |
| external front-end leg width | 16.5          |
| maxmum kneepad height        | 21            |
| horizontal handlebar width   | 20            |
| net weight                   | 60lb/27kg     |
| shipping weight              | 73lb/33kg     |