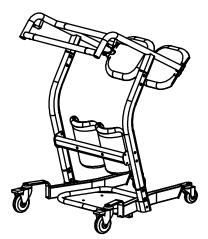

# **BESTMOVE**<sup>TM</sup>

### STA400 | STANDING TRANSFER AID

The BestMove<sup>™</sup> STA400 is the perfect blend of form and function for patient transfers. With the new TS30760 Raising belt, users and caregivers will be able to easily transfer the patient from a sitting position to a standing as well as from a standing position to a sitting position.

BestMove 400





- **400lb** capacity
- Shin brace for secure transports
- First choice for any fall prevention program
- Support strap available

#### | **STA400**



CLOSED SWIVEL SEATS



**OPEN SWIVEL SEATS** 

## DIMENSIONS

| Key dimensions of STA400     |               |
|------------------------------|---------------|
| maximum capacity             | 400Lb / 182Kg |
| overall height               | 43.2 in       |
| overall base length          | 29.9 in       |
| overall width                | 24.5          |
| minimum seat height          | 26 in         |
| maximum seat height          | 33.5          |
| front-end base height        | 3.6           |
| external front-end leg width | 16.5          |
| maxmum kneepad height        | 21            |
| horizontal handlebar width   | 20            |
| net weight                   | 60lb/27kg     |
| shipping weight              | 73lb/33kg     |

#### \* SPECIFICATIONS PROVIDED ARE A GENERAL GUI