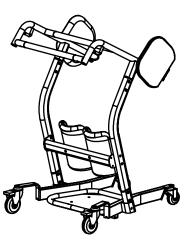

# **BESTMOVE**<sup>TM</sup>

### STA400 | STANDING TRANSFER AID

The BestMove<sup>™</sup> STA400 is the perfect blend of form and function for patient transfers. With the new TS30760 Raising belt, users and caregivers will be able to easily transfer the patient from a sitting position to a standing as well as from a standing position to a sitting position.

BestMove 400





- **400lb** capacity
- Shin brace for secure transports
- First choice for any fall prevention program
- Support strap available

#### | **STA400**



CLOSED SWIVEL SEATS



**OPEN SWIVEL SEATS** 

## DIMENSIONS

| Key dimensions of STA400     |               |
|------------------------------|---------------|
| maximum capacity             | 400Lb / 182Kg |
| overall height               | 43.2 in       |
| overall base length          | 29.9 in       |
| overall width                | 24.5          |
| minimum seat height          | 26 in         |
| maximum seat height          | 33.5          |
| front-end base height        | 3.6           |
| external front-end leg width | 16.5          |
| maxmum kneepad height        | 21            |
| horizontal handlebar width   | 20            |
| net weight                   | 60lb/27kg     |
| shipping weight              | 73lb/33kg     |

#### \* SPECIFICATIONS PROVIDED ARE A GENERAL GUIDELINE AND ARE SUBJECT