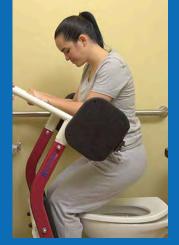

### STA400 | STANDING TRANSFER AID

The BestMove<sup>™</sup> STA400 is the perfect blend of form and function for patient transfers. With the new TS30760 Raising belt, users and caregivers will be able to easily transfer the patient from a sitting position to a standing as well as from a standing position to a sitting position.

BestMove 400

- **400lb** capacity
- Shin brace for secure transports
- First choice for any fall prevention program
- Support strap available