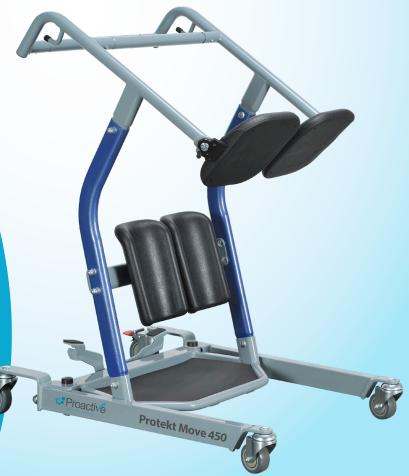

## **PROTEKT® MOVE** 32450 | STANDING TRANSFER

The Protekt<sup>®</sup> Move is your best choice for fall prevention, reducing caregiver lifting injuries and promoting patient mobility. The Protekt<sup>®</sup> Move offers ample weight capacity at 450 lbs. and includes an adjustable base which provides clearance around common obstacles such as recliners allowing access to patients.

- 450 lb. weight capacity.
- Dual shin pads for extra support.
- Support strap available attachment hooks for optional side support and back strap.
- Simple solution to compliment your electric stand assist lifters.
- First choice for any fall prevention program.

| PECIFICATION FOR ITEM | # 32450  |     |                 |
|-----------------------|----------|-----|-----------------|
| eight Capacity        | 450 lbs. |     |                 |
| nimum Base Width      | 26.8"    |     |                 |
| oen Base Width        | 37"      |     |                 |
| verall Height         | 43.3"    |     |                 |
| nimum Seat Height     | 26.7"    |     | ( <b>4</b> )    |
| at Width              | 20"      |     |                 |
| verall Length         | 35.4"    |     |                 |
| in Pads               | yes      |     |                 |
| otional Support Strap | yes      | 445 |                 |
| otional Seat Locks    | yes      | 6   | Proactiv        |
|                       |          |     | neeker breduets |