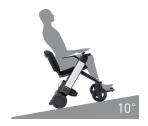

## Drive with Peace of Mind

Stay engaged in activities and embrace your surroundings knowing the Model F will keep you safe while you ride.

Safely drives up or down 10° slopes.

<sup>\*\*</sup>Weight is 58.9 lbs. if battery is not removed. Battery weighs 6 lbs.