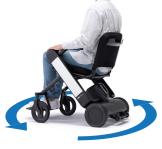

#### Lightweight

Weighing only 52.9 lbs., the Model F is one of the lightest power chairs on the market today.\*\*

Top Speed

Range

Obstacle Clearance

30.7" turning radius for tight turns