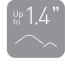

#### Lightweight

Weighing only 52.9 lbs., the Model F is one of the lightest power chairs on the market today.\*\*

Top Speed

Range

Obstacle Clearance

30.7" turning radius for tight turns

# **Specifications**

| Driving Range        | Up to 12.4 Miles         | Maximum Speed***          | 3.7 MPH                            |
|----------------------|--------------------------|---------------------------|------------------------------------|
| Foldable             | Yes                      | Max Incline               | 10°                                |
| Turning Radius       | 30.7"                    | Obstacle Clearance        | 1.4"                               |
| Seat Sizes Available | 18"                      | Width Between<br>Armrests | Adjustable: 2 positions (16", 18") |
| Device Width         | 21.90 / 23.80            |                           |                                    |
| Device Weight        | 58.9 lbs                 | Device Length             | 36.8" (18.3" when folded)          |
| App Enabled          | Yes, with remote control | Charging Time             | ~ 5 hours                          |
|                      |                          | Air Travel Approved       | Yes                                |
| Max Weight Capacity  | Up to 250 lbs            | Swappable Arm             |                                    |
| Battery              | Lithium-lon              | Covers                    | 5 Colors                           |
| Battery              | (25.3V 10Ah)             | Water Resistance          | IPX4                               |
|                      |                          |                           |                                    |