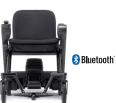

## Connect Intelligently

The WHILL app allows you to check key device information and drive the Model F remotely.

Drive remotely, lock/unlock, and manage speed settings via the WHILL smartphone app.