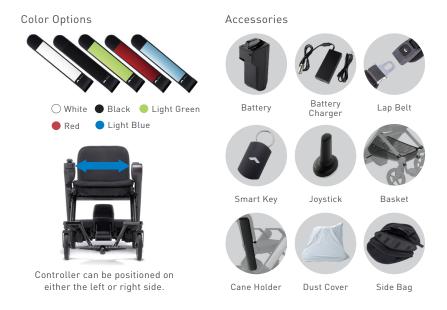

#### Customization

Choose from five colors and a great selection of accessories to match your personal style and enhance your driving experience.