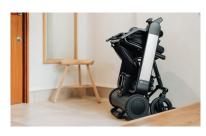

### Foldable Design

Easily transport the Model F on buses, trains, and planes – or in the trunk of a car or taxi.\*

When not in use, the Model F can be conveniently stored in a closet or out-of-the-way corner of the room.

#### Lightweight

Weighing only 52.9 lbs., the Model F is one of the lightest power chairs on the market today.\*\*

Top Speed

Range

Obstacle Clearance

30.7" turning radius for tight turns