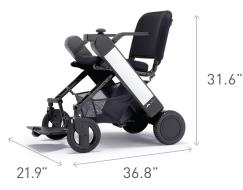

#### Lightweight

Weighing only 52.9 lbs., the Model F is one of the lightest power chairs on the market today.\*\*

Top Speed

Range

Obstacle Clearance

30.7" turning radius for tight turns

# **Specifications**

| Driving Range        | Up to 12.4 Miles         | Maximum Speed***          | 3.7 MPH                            |
|----------------------|--------------------------|---------------------------|------------------------------------|
| Foldable             | Yes                      | Max Incline               | 10°                                |
| Turning Radius       | 30.7"                    | Obstacle Clearance        | 1.4"                               |
| Seat Sizes Available | 18"                      | Width Between<br>Armrests | Adjustable: 2 positions (16", 18") |
| Device Width         | 21.90 / 23.80            |                           |                                    |
| Device Weight        | 58.9 lbs                 | Device Length             | 36.8" (18.3" when folded)          |
| App Enabled          | Yes, with remote control | Charging Time             | ~ 5 hours                          |
|                      |                          | Air Travel Approved       | Yes                                |
| Max Weight Capacity  | Up to 250 lbs            | Swappable Arm             |                                    |
| Battery              | Lithium-lon              | Covers                    | 5 Colors                           |
| Battery              | (25.3V 10Ah)             | Water Resistance          | IPX4                               |
|                      |                          |                           |                                    |