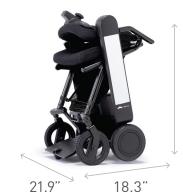

### Foldable Design

Easily transport the Model F on buses, trains, and planes – or in the trunk of a car or taxi.\*

When not in use, the Model F can be conveniently stored in a closet or out-of-the-way corner of the room.

# **Specifications**

| Driving Range        | Up to 12.4 Miles         | Maximum Speed***          | 3.7 MPH                            |
|----------------------|--------------------------|---------------------------|------------------------------------|
| Foldable             | Yes                      | Max Incline               | 10°                                |
| Turning Radius       | 30.7"                    | Obstacle Clearance        | 1.4"                               |
| Seat Sizes Available | 18"                      | Width Between<br>Armrests | Adjustable: 2 positions (16", 18") |
| Device Width         | 21.90 / 23.80            |                           |                                    |
| Device Weight        | 58.9 lbs                 | Device Length             | 36.8" (18.3" when folded)          |
| App Enabled          | Yes, with remote control | Charging Time             | ~ 5 hours                          |
|                      |                          | Air Travel Approved       | Yes                                |
| Max Weight Capacity  | Up to 250 lbs            | Swappable Arm             |                                    |
| Battery              | Lithium-lon              | Covers                    | 5 Colors                           |
| Battery              | (25.3V 10Ah)             | Water Resistance          | IPX4                               |
|                      |                          |                           |                                    |