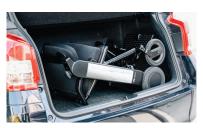

### Foldable Design

Easily transport the Model F on buses, trains, and planes – or in the trunk of a car or taxi.\*

When not in use, the Model F can be conveniently stored in a closet or out-of-the-way corner of the room.