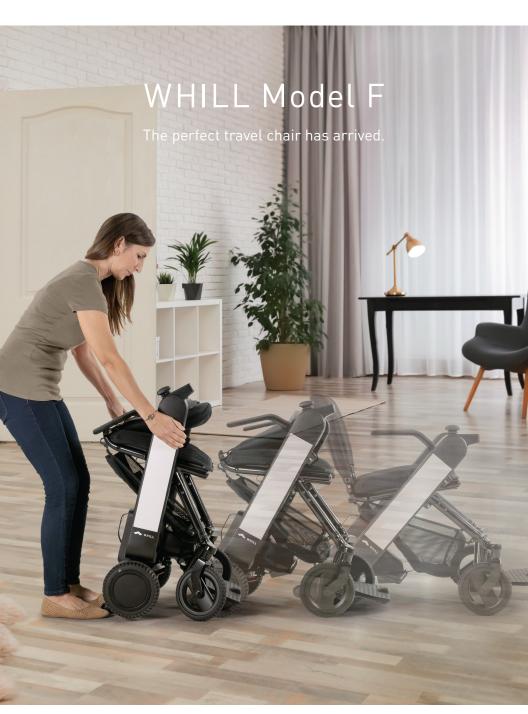

# The Perfect Travel Power Chair Has Arrived.

Lightweight, foldable, maneuverable. The Model F allows you to explore your world with greater mobility and independence.

Experience the same performance and smart technology that WHILL is known for with a new foldable design.

### Foldable Design

Easily transport the Model F on buses, trains, and planes – or in the trunk of a car or taxi.\*

When not in use, the Model F can be conveniently stored in a closet or out-of-the-way corner of the room.