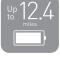

Note: Driving range of 12.4 miles will vary due to user weight, drive surface, terrain, ambient temperature, speed setting, and battery charge and condition.

# **Specifications**

| Driving Range        | Up to 12.4 Miles         | Maximum Speed***          | 3.7 MPH                            |
|----------------------|--------------------------|---------------------------|------------------------------------|
| Foldable             | Yes                      | Max Incline               | 10°                                |
| Turning Radius       | 30.7"                    | Obstacle Clearance        | 1.4"                               |
| Seat Sizes Available | 18"                      | Width Between<br>Armrests | Adjustable: 2 positions (16", 18") |
| Device Width         | 21.90 / 23.80            |                           |                                    |
| Device Weight        | 58.9 lbs                 | Device Length             | 36.8" (18.3" when folded)          |
| App Enabled          | Yes, with remote control | Charging Time             | ~ 5 hours                          |
|                      |                          | Air Travel Approved       | Yes                                |
| Max Weight Capacity  | Up to 250 lbs            | Swappable Arm             |                                    |
| Battery              | Lithium-lon              | Covers                    | 5 Colors                           |
| Battery              | (25.3V 10Ah)             | Water Resistance          | IPX4                               |
|                      |                          |                           |                                    |