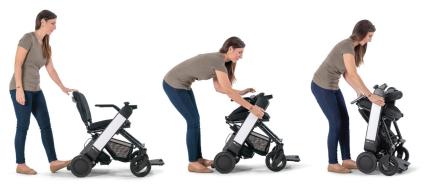

### Foldable Design

Easily transport the Model F on buses, trains, and planes – or in the trunk of a car or taxi.\*

When not in use, the Model F can be conveniently stored in a closet or out-of-the-way corner of the room.