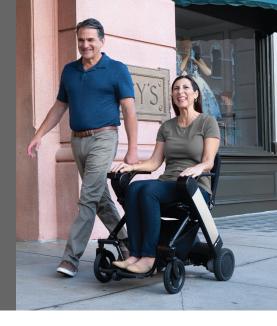

## Drive with Peace of Mind

Stay engaged in activities and embrace your surroundings knowing the Model F will keep you safe while you ride.

Safely drives up or down 10° slopes.

<sup>\*\*</sup>Weight is 58.9 lbs. if battery is not removed. Battery weighs 6 lbs.

#### Customization

Choose from five colors and a great selection of accessories to match your personal style and enhance your driving experience.