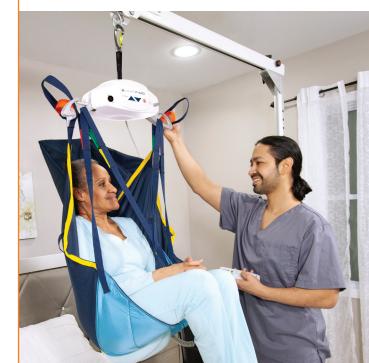

# FST-300 Free Standing Track

#### Take Your Track Anywhere

Are you heading on vacation and need to bring along a lift? Or just want the flexibility to switch rooms at home? Handicare's FST-300 Freestanding track system is both lightweight and durable. For use with our reliable P-440 portable lift, the FST-300 is designed with both caregiver and user in mind. Ready out of the box for lifts up to 300 lb, it can be moved and assembled by one person in minutes for easy set-up in any space.