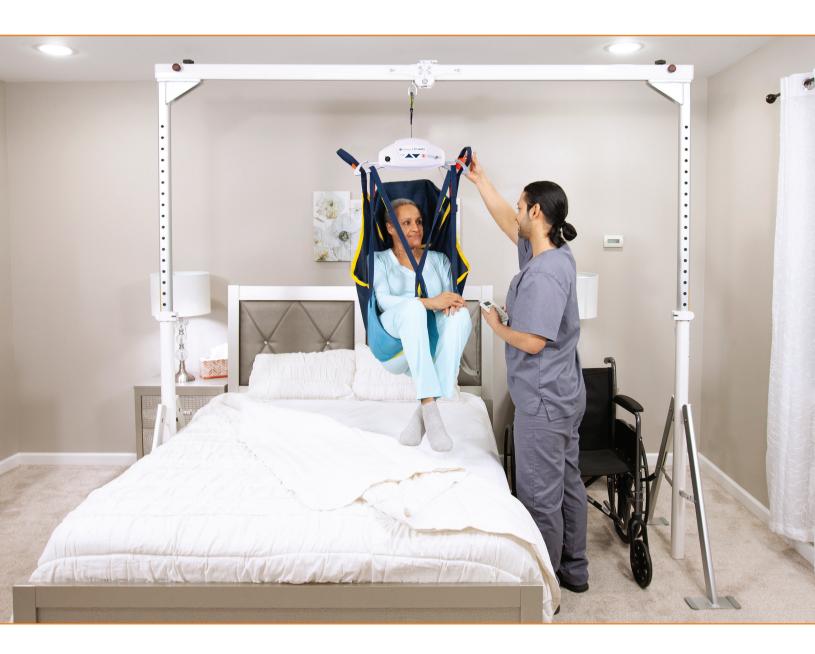

# FST-300 Free Standing Track

#### Take Your Track Anywhere

Are you heading on vacation and need to bring along a lift? Or just want the flexibility to switch rooms at home? Handicare's FST-300 Freestanding track system is both lightweight and durable. For use with our reliable P-440 portable lift, the FST-300 is designed with both caregiver and user in mind. Ready out of the box for lifts up to 300 lb, it can be moved and assembled by one person in minutes for easy set-up in any space.