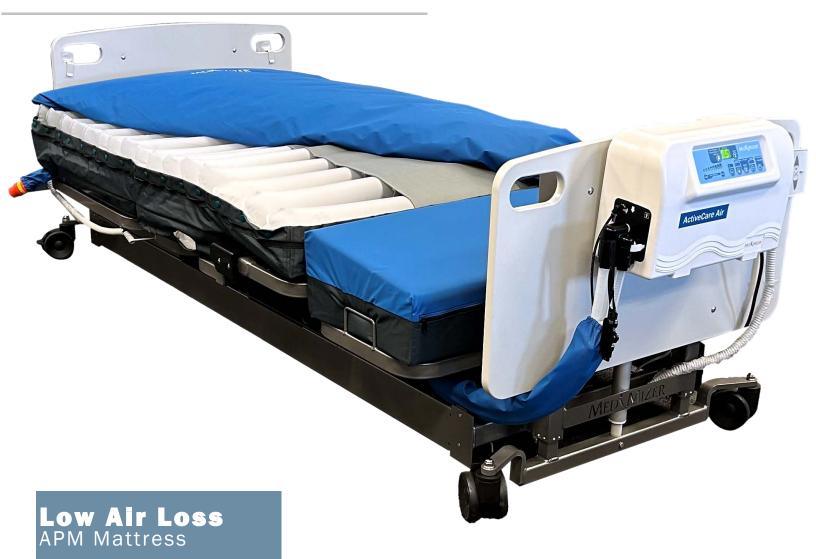

## ActiveCare Air Series

- 3 in 1 powered air support surface with three therapy modes, including Alternating, Pulsation, and Static (Constant low pressure) plus additional therapy with the true low air loss advanced coverlet.
- Advanced true low air loss coverlet blows air directly into the cover which provides microclimate management of skin temperature and moisture.
- Auto Boost helps max inflate the surface during rotation which is intended to provide maximum pressure to the seat section to help with entering and exiting the ActiveCare bed.
- Alternating pressure cycles of 5, 10, 15, 20, 25 & 30 minutes allows clinicians to customize pressure redistribution and skin surface interface.
- Innovative design allows the surface to work with either a right or left hand turn bed as the hose routing can be configured at anytime in the field.
- Mattress dimensions: 36"x80"x8" and 42"x80"x8" with included heel pillow with heel slope.