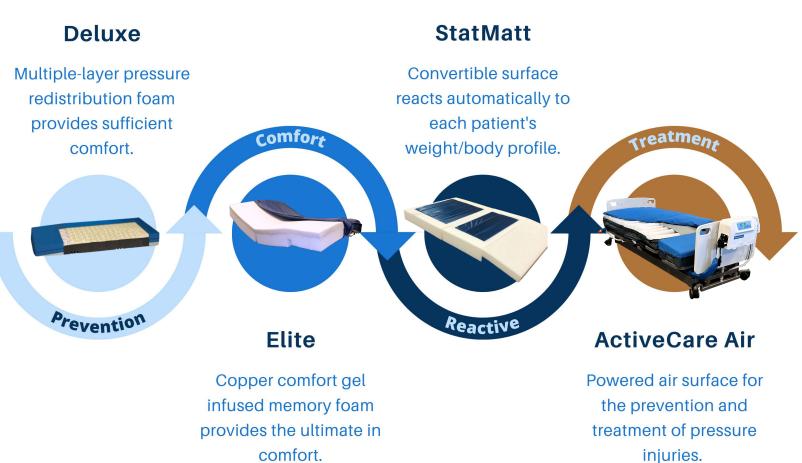

## ActiveCare Air Series

- 3 in 1 powered air support surface with three therapy modes, including Alternating, Pulsation, and Static (Constant low pressure) plus additional therapy with the true low air loss advanced coverlet.
- Advanced true low air loss coverlet blows air directly into the cover which provides microclimate management of skin temperature and moisture.
- Auto Boost helps max inflate the surface during rotation which is intended to provide maximum pressure to the seat section to help with entering and exiting the ActiveCare bed.
- Alternating pressure cycles of 5, 10, 15, 20, 25 & 30 minutes allows clinicians to customize pressure redistribution and skin surface interface.
- Innovative design allows the surface to work with either a right or left hand turn bed as the hose routing can be configured at anytime in the field.
- Mattress dimensions: 36"x80"x8" and 42"x80"x8" with included heel pillow with heel slope.