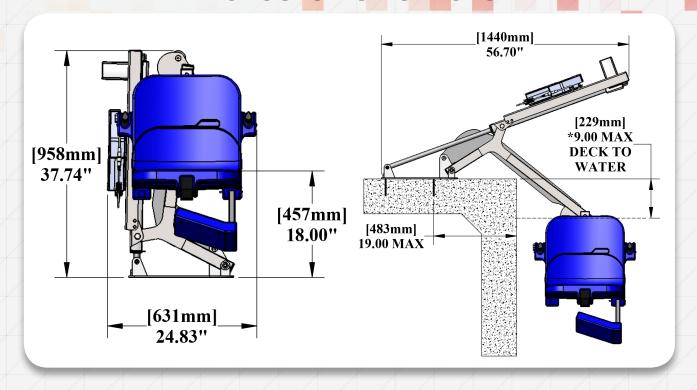

|
| F-046QAB-AT1 | Anchor kit, quick attach with 4" inserts                   |
| F-40220-AT1  | Anchor kit, wood deck applications                         |
| F-120PPC     | Cover, standard lockable, blue                             |
| F-120PPC-T   | Cover, standard lockable, tan                              |
| F-422PLH-2   | Headrest                                                   |
| F-105LAR     | Pull-out leg rest                                          |
| F-044SCH     | Solar charging station                                     |
| F-428HT      | Transport cart                                             |
|              |                                                            |



**PROUDLY SOLD BY:** 

ADA COMPLIAN

# The Ranger Pool Lift

### **PRODUCT SPECIFICATIONS**



### **APPLICABLE POOL PROFILES**





To confirm specific application go to www.aquacreek.com for our **Pool Lift Selector** 



Become a member of our new **Dealer and Architect** page. Access to CAD blocks, CSI specs and sales materials.