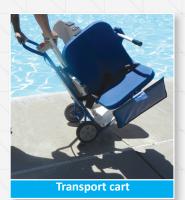

### **OPTIONS/ACCESSORIES:**

| ITEM #       | DESCRIPTION                                                |
|--------------|------------------------------------------------------------|
| F-ASAPRL     | Adjustable height seat pole (adds up to 5" of seat height) |
| F-04CAJP     | Anchor kit, standard with 4" inserts                       |
| F-08CAJP     | Anchor kit, standard with 8" inserts for use               |
|              | with pavers                                                |
| F-046QAB-AT1 | Anchor kit, quick attach with 4" inserts                   |
| F-40220-AT1  | Anchor kit, wood deck applications                         |
| F-120PPC     | Cover, standard lockable, blue                             |
| F-120PPC-T   | Cover, standard lockable, tan                              |
| F-422PLH-2   | Headrest                                                   |
| F-105LAR     | Pull-out leg rest                                          |
| F-044SCH     | Solar charging station                                     |
| F-428HT      | Transport cart                                             |
|              |                                                            |