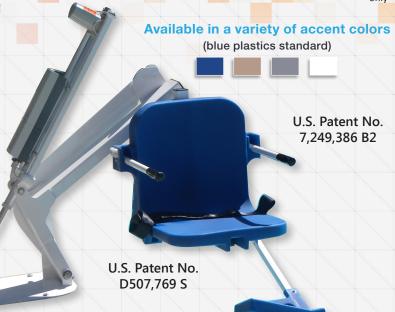

## **ADA the Affordable Way** Item# F-411RPL-AT1

The Ranger Lift is an economical, third party verified ADA compliant lift that maintains Aqua Creek's standards for durability and reliability.

The Ranger features a 350 pound weight capacity while maintaining a sleek, low profile design. This lift is ideal for use on smaller hotel and motel pools. It is also a great choice for backyard pool enthusiasts who enjoy their independence.

#### **FEATURES:**

- 350 lb (160 kg) weight capacity
- Independently verified to ADA standards
- Unique low profile and small footprint
- Adjustable footrest & lap belt
- Flip-up armrests
- Water resistant handset
- Rechargeable battery with wall mount charger
- 5 year structural warranty
- 5 pro-rated electronics warranty