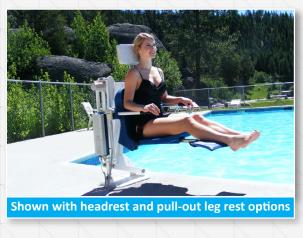

### **OPTIONS/ACCESSORIES:**

| ITEM #       | DESCRIPTION                                                |
|--------------|------------------------------------------------------------|
| F-ASAPRL     | Adjustable height seat pole (adds up to 5" of seat height) |
| F-04CAJP     | Anchor kit, standard with 4" inserts                       |
| F-08CAJP     | Anchor kit, standard with 8" inserts for use               |
|              | with pavers                                                |
| F-046QAB-AT1 | Anchor kit, quick attach with 4" inserts                   |
| F-40220-AT1  | Anchor kit, wood deck applications                         |
| F-120PPC     | Cover, standard lockable, blue                             |
| F-120PPC-T   | Cover, standard lockable, tan                              |
| F-422PLH-2   | Headrest                                                   |
| F-105LAR     | Pull-out leg rest                                          |
| F-044SCH     | Solar charging station                                     |
| F-428HT      | Transport cart                                             |
|              |                                                            |