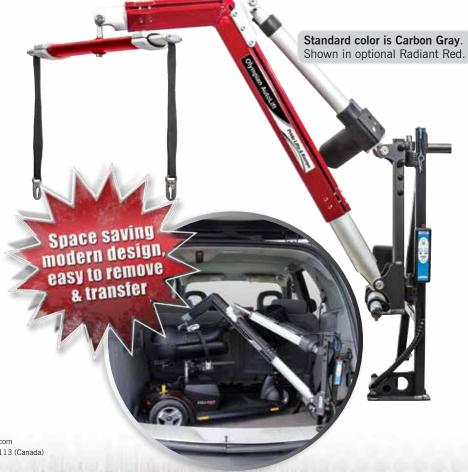

## 1

The Olympian AutoLift is strong, agile and aesthetically pleasing. Highly adjustable with sophisticated engineering, it fits most vehicles and is easily removed and transferable. The Olympian AutoLift is available in two models: a 260 lbs. weight capacity and a 440 lbs. weight capacity.

## **FEATURES**

- 260 lbs. or 400 lbs. weight capacity
- · Beautifully engineered to complement your vehicle
- · Highly adjustable to fit most vehicles
- · Ideal for power chairs, mobility scooters and manual wheelchairs
- Tailored fitting kit
- · Easily removed when not in use and easily transferable from one vehicle to another
- · Remote control powered by the vehicle battery
- Standard color: Carbon Gray