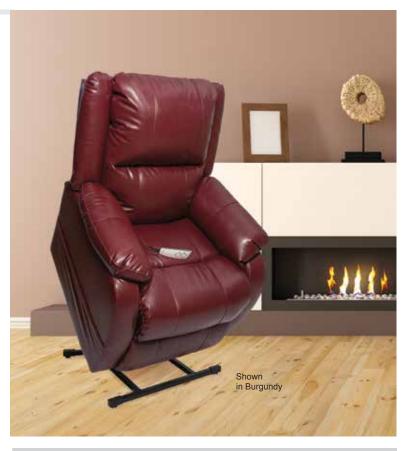

## **№NM-455**

## FEATURES AND BENEFITS:

- · 3-position full recline ideal for napping and relaxing
- · Standard large dual pockets
- · Standard footrest extension
- · Easy-to-use hand control with USB charger port
- Removable back
- Energy-efficient transformer, features self-diagnostic electronics
- · Quiet and smooth lift system
- · Wooden frame composed of engineered furniture grade laminate/hardwood for added strength and durability
- · Heavy-duty lift actuator & scissor mechanism
- Integrated battery backup in case of power failure
- · Optional wireless remote
- · Optional head pillow
- Optional lumbar pillow

|                       | Medium                                    |
|-----------------------|-------------------------------------------|
| SPECIFICATIONS        | NM-455                                    |
|                       | 3-Position<br>Chaise Lounger<br>5'4"-6'0" |
| Weight Capacity       | 375 lbs.                                  |
| Seat-to-Floor         | 20"                                       |
| Seat Depth            | 21"                                       |
| Seat Width            | 20"                                       |
| Top of Back to Seat   | 27"                                       |
| Back Style            | Blown-Fiber<br>Pillow Back                |
| Fully Padded Chaise   | Yes                                       |
| Heat & Massage Option | No                                        |
| Total Comfort Seating | No                                        |
| Distance From Wall    | 18"                                       |
| Overall Chair Width   | 34"                                       |
| Chair Weight          | 155 lbs.                                  |
| Warranty              | 7-Year Prorated                           |