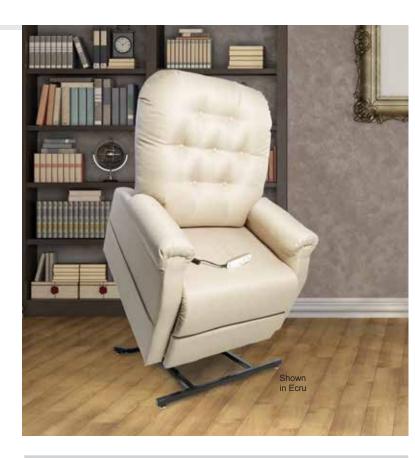

## **NM-158**

## **FEATURES AND BENEFITS:**

- · 3-position full recline ideal for napping and relaxing
- · Standard large dual pockets
- · Easy-to-use hand control
- · Removable back
- Energy-efficient transformer, features self-diagnostic electronics
- Quiet and smooth lift system
- Wooden frame composed of engineered furniture grade laminate/hardwood for added strength and durability
- Heavy-duty lift actuator & scissor mechanism
- · Integrated battery backup in case of power failure
- · Optional head pillow
- · Optional lumbar pillow

|                       | Medium                                             |
|-----------------------|----------------------------------------------------|
| SPECIFICATIONS        | NM-158                                             |
|                       | 3-Position<br>Chaise Lounger<br><b>5'2"- 5'10"</b> |
| Weight Capacity       | 325 lbs.                                           |
| Seat-to-Floor         | 18"                                                |
| Seat Depth            | 19"                                                |
| Seat Width            | 21"                                                |
| Top of Back to Seat   | 25"                                                |
| Back Style            | Blown Fiber<br>Button Back                         |
| Fully Padded Chaise   | Yes                                                |
| Heat & Massage Option | No                                                 |
| Total Comfort Seating | No                                                 |
| Distance From Wall    | 17"                                                |
| Overall Chair Width   | 33"                                                |
| Chair Weight          | 102 lbs.                                           |
| Warranty              | 1-Year Limited                                     |