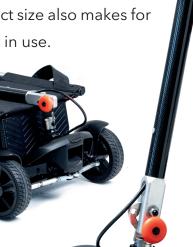

## Feather SCOOTER 27X

At just 27 lbs.\*, the Feather™ Scooter 27X is the lightest mobility scooter on the planet.

Easily take the **NEW Feather™ Scooter 27X** with you everywhere! Weighing **only 27 pounds\*** and **folding** to a compact 16" x 24" - this scooter is the **perfect travel companion**. Its compact size also makes for easy storage when not in use.

## **FEATURES:**

- only 27 lbs\*
- 6 mile drive range
- one-fold frame
- airline compliant battery<sup>^</sup>