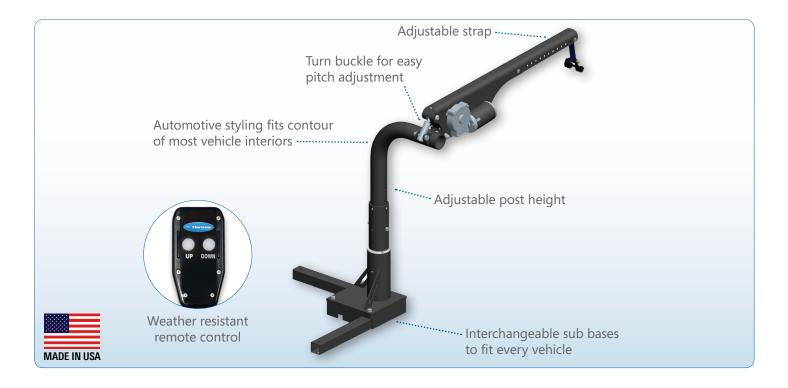

## **FEATURES**

- Light duty, economical yet effective solution
- Manual rotation with lockout
- Extremely adjustable base and boom arm strap
- Weather resistant hand control
- Curved, offset post allows mobility device to be delivered to passenger or driver's side

## **DESCRIPTION**

Harmar's AL215 is an efficient and economical solution for transporting smaller, lighter power chairs and scooters. Features include a curved, offset post and an extremely adjustable base and boom arm strap. The AL215 offers powered lifting with manual rotation.