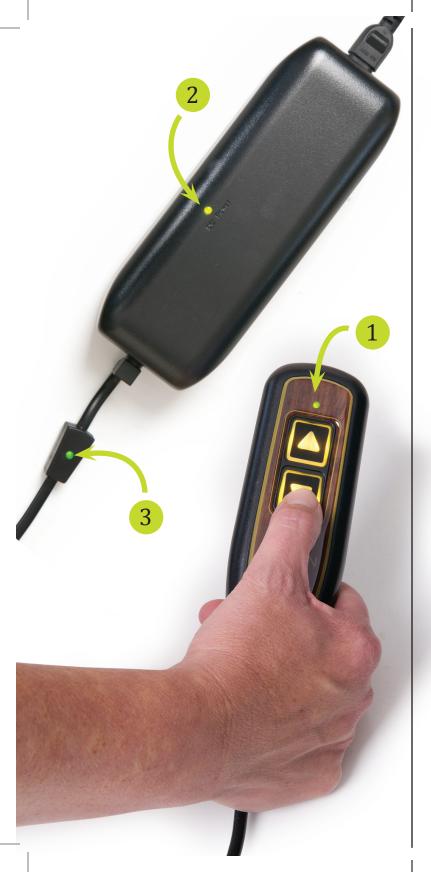

## How does SmartTek work?

Golden's patented SmartTek system uses three LED lights to signal when the chair is not functioning properly.

## The green LED lights can be found:

- On the two-button hand control for non-MaxiComfort<sup>®</sup> models. The MaxiComfort AutoDrive<sup>™</sup> hand control features backlit buttons which serve as the SmartTek light for those models.
- 2. On the transformer.
- 3. On the wire that plugs from the motor into the transformer.