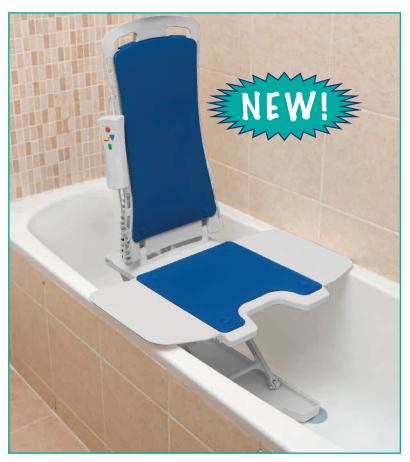

## Whisper Automatic Bath Lift

- (P 477150252 Grey with White Cover, 1/bx
- (P 477150312 Grey with Blue Cover, 1/bx

## FEATURES:

- The bath lift weighs only 20.5 lbs.
- Bath lift seat lowers to 2.3".
- Bath lift seat height reaches 18".
- The backrest reclines to 50 degrees at its lowest position.
- Completely tool free set up makes it easy to install and operate.
- The completely water tight hand control floats, making it easy to access the control buttons while bathing.
- The easy to use quick charge lithium-ion battery is accommodated in the hand control.
- Two piece construction makes the lift easy to assemble/disassemble for transport.
- When not in use, back easily folds down for space-saving storage.
- Padded seat and backrest provides added comfort.
- Hygienic cutaway and slim-line profile for easy handling.
- 4 quick release suction cups.