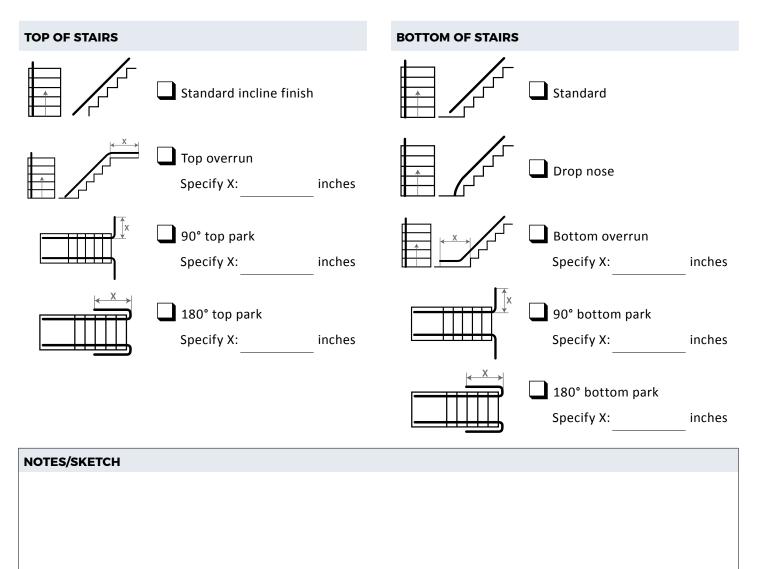

EVALUATION/ORDER FORM

| Quote Order                                  |                                                                      |  |
|----------------------------------------------|----------------------------------------------------------------------|--|
| Date:                                        | Account Number:                                                      |  |
| Sales Representative:                        | Projected Close Date:                                                |  |
| Dealer Name:                                 | Purchase Order Number:                                               |  |
| Address:                                     | Ship To Address:                                                     |  |
| City: State: Zip:                            |                                                                      |  |
| Phone: Fax:                                  | Contact:                                                             |  |
| Email:                                       | Phone:                                                               |  |
| Shipping Method: Pick up Common Carrier      | Opportunity Reference / Project Name:                                |  |
| SITE DETAILS                                 | DISTANCE TO NEAREST OBSTRUCTION AT TOP AND<br>BOTTOM OF STEPS        |  |
| Indoor (standard)                            | A inches                                                             |  |
| Outdoor                                      | B inches                                                             |  |
| POWER SUPPLY (SOCKET) LOCATIONS              | A. Distance to obstruction at top<br>of stairs (door, hallway, etc.) |  |
| Top Bottom Mid-landings                      | A.                                                                   |  |
| FLOOR CONSTRUCTION                           |                                                                      |  |
| Wood Concrete Tile                           |                                                                      |  |
| Marble Granite Steel                         |                                                                      |  |
|                                              | B. Distance to<br>obstruction at<br>bottom of stairs                 |  |
| Other:                                       | B. B. (door, hallway, etc.)                                          |  |
| LIST PLANNED MODIFICATIONS TO STAIRCASE AREA | Number of floors:                                                    |  |
| Remove hand rails                            | Rail length:                                                         |  |
| Modify under floor heat system               | Total number of risers:                                              |  |
| Move/modify door at upper landing            | Stair width: inches                                                  |  |
| Move/modify door at lower landing            | Rise: inches Run: inches                                             |  |
| Other:                                       |                                                                      |  |