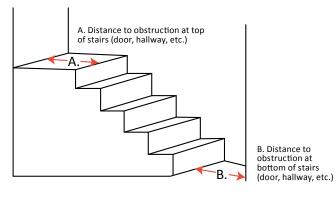

EVALUATION/ORDER FORM

| Quote Order                                  |                                                                      |  |
|----------------------------------------------|----------------------------------------------------------------------|--|
| Date:                                        | Account Number:                                                      |  |
| Sales Representative:                        | Projected Close Date:                                                |  |
| Dealer Name:                                 | Purchase Order Number:                                               |  |
| Address:                                     | Ship To Address:                                                     |  |
| City: State: Zip:                            |                                                                      |  |
| Phone: Fax:                                  | Contact:                                                             |  |
| Email:                                       | Phone:                                                               |  |
| Shipping Method: Pick up Common Carrier      | Opportunity Reference / Project Name:                                |  |
| SITE DETAILS                                 | DISTANCE TO NEAREST OBSTRUCTION AT TOP AND<br>BOTTOM OF STEPS        |  |
| Indoor (standard)                            | A inches                                                             |  |
| Outdoor                                      | B inches                                                             |  |
| POWER SUPPLY (SOCKET) LOCATIONS              | A. Distance to obstruction at top<br>of stairs (door, hallway, etc.) |  |
| Top Bottom Mid-landings                      | A.                                                                   |  |
| FLOOR CONSTRUCTION                           |                                                                      |  |
| Wood Concrete Tile                           |                                                                      |  |
| Marble Granite Steel                         |                                                                      |  |
|                                              | B. Distance to<br>obstruction at<br>bottom of stairs                 |  |
| Other:                                       | B. B. (door, hallway, etc.)                                          |  |
| LIST PLANNED MODIFICATIONS TO STAIRCASE AREA | Number of floors:                                                    |  |
| Remove hand rails                            | Rail length:                                                         |  |
| Modify under floor heat system               | Total number of risers:                                              |  |
| Move/modify door at upper landing            | Stair width: inches                                                  |  |
| Move/modify door at lower landing            | Rise: inches Run: inches                                             |  |
| Other:                                       |                                                                      |  |