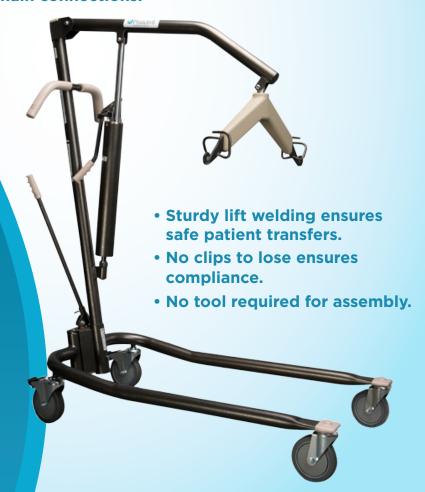

## PROTEKT® ONYX

## 32475 | HYDRAULIC PATIENT LIFT

**HCPCS** E0630 The innovative Protekt® Onyx home care lift utilizes high performance hydraulics for gradual movement and provides a safe and comfortable patient transfer. This easy to operate hydraulic lift is built to last, and yet extremely affordable.

- 450 lb. weight capacity.
- 6 point spreader bar allows for multiple sling options, safer patient handling and a wider range of transfers.
- High performance hydraulics raise and lower patients gradually and safely from any stationary position.
- · User friendly hand operated base opening adjusts and locks easily.
- Dual rear locking casters.
- Includes chain connections.