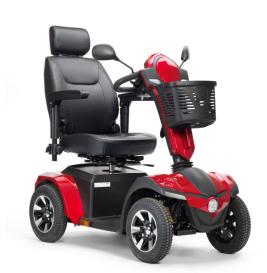

## Panther Heavy Duty 4-Wheel Scooter

## HCPCS:

FIGURE A

FIGURE B

FIGURE C

FIGURE D

- Front and rear suspension on 14" pneumatic tires for the smoothest ride possible
- One-touch, infinite tiller adjustment allows the user to easily position the tiller into the ideal driving position
- Extra-bright LED lighting for superb visibility
- Ergonomic delta control handles for ease of steering and throttle control
- Large front plastic basket with carry handle
- 20" äóñ 22" wide Captain's Seat is height adjustable and features a fold-down, reclining backrest with adjustable headrest
- Hazard lights, turn signals and reflectors for superb visibility
- Dual rear view mirrors
- Positioning belt included
- Anti-tip wheels
- Easy, freewheel mode
- USB port for charging your mobile devices

| PRODUCTS              | Description                            |
|-----------------------|----------------------------------------|
| PANTHER20CS           | Panther Heavy Duty 4-Wheel Scooter, EA |
| PANTHER22CS           | Panther Heavy Duty 4-Wheel Scooter, EA |
| SPECIFICATIONS        | Description                            |
| Anti-Tip Wheels       | 2.5"                                   |
| Base Weight           | 145 lbs.                               |
| Batteries (pair)      | 50AH                                   |
| Battery Charger       | 5A                                     |
| Battery Weight (pair) | 64 lbs.                                |
| Brakes                | Electromagnetic                        |
| Controller            | Dynamic Rhino 2 120A                   |
| Estimated Range       | 25 miles                               |
| Freewheel Mode        | Yes                                    |
| Front Wheels          | 14" x 4"                               |
| Ground Clearance      | 4"                                     |
| Max Climbing Angle    | 7.5°                                   |
| Motor                 | 800W x 4500RPM                         |
| Overall Dimensions    | 56" (L) x 26" (W) x 53" (H)            |
| Rear Wheels           | 14" x 4"                               |
| Seat Dimensions       | 20-22" (W) x 20" (D) x 22" (H)         |
| Seat Weight           | 55 lbs.                                |
| Top Speed             | 8 mph                                  |