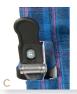

- Tool-free, height-adjustable swing-away footrests come standard. Optional leg rests available. (Model# STDELR-TF)
- 8" casters in rear. 6" casters in front.
- Back folds down for storage and transport and features deluxe back release. (Figure C)
- Comes with aluminum rear wheel locks.
- Convenient cup holder can easily attach to chair. Sold separately. (Model# STDS1040S) (Figure D)
- Weight Capacity: 300 lbs.