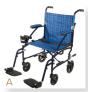

## Fly-Lite Aluminum Transport Chair

| Item #    | Seat Width | Color                                            | UOM  |
|-----------|------------|--------------------------------------------------|------|
| DFL19-BL  | 19"        | Blue Frame and Blue Plaid Upholstery             | 1/cs |
| DFL19-BLK | 19"        | Black Frame and Black/White/Red Plaid Upholstery | 1/cs |
| DFL19-RD  | 19"        | Burgundy Frame and Black Upholstery              | 1/cs |

- · Weighs only 16.8 lbs. without footrests.
- · Aluminum frame is lightweight and strong.
- Comes with carry pocket on backrest.
- Comes with seat belt for added safety.
- Attractive plaid style nylon upholstery. (Figure A)
- Comes with handy carry pocket on back. (Figure B)