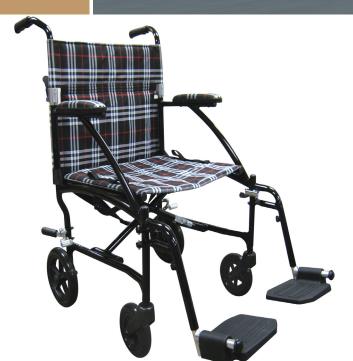

## Fly-Lite Aluminum Transport Chair

| Item #    | Seat Width | Color                                            | UOM  |
|-----------|------------|--------------------------------------------------|------|
| DFL19-BL  | 19"        | Blue Frame and Blue Plaid Upholstery             | 1/cs |
| DFL19-BLK | 19"        | Black Frame and Black/White/Red Plaid Upholstery | 1/cs |
| DFL19-RD  | 19"        | Burgundy Frame and Black Upholstery              | 1/cs |

- · Weighs only 16.8 lbs. without footrests.
- · Aluminum frame is lightweight and strong.
- Comes with carry pocket on backrest.
- Comes with seat belt for added safety.
- Attractive plaid style nylon upholstery. (Figure A)
- Comes with handy carry pocket on back. (Figure B)

| specifications             |                          |
|----------------------------|--------------------------|
| Overall Width              | 22" (open)   9" (closed) |
| Overall Height             | 36"                      |
| Seat-To-Floor Height       | 18"                      |
| Back Height                | 18"                      |
| Seat Dimensions            | 19" (W) x 15.5" (D)      |
| Overall Length w/ Riggings | 33"                      |
| Weight without Footrests   | 16.8 lbs.                |
| Carton Shipping Weight     | 23.8 lbs.                |
| Weight Limit               | 300 lbs.                 |
| Warranty                   | Limited Lifetime         |