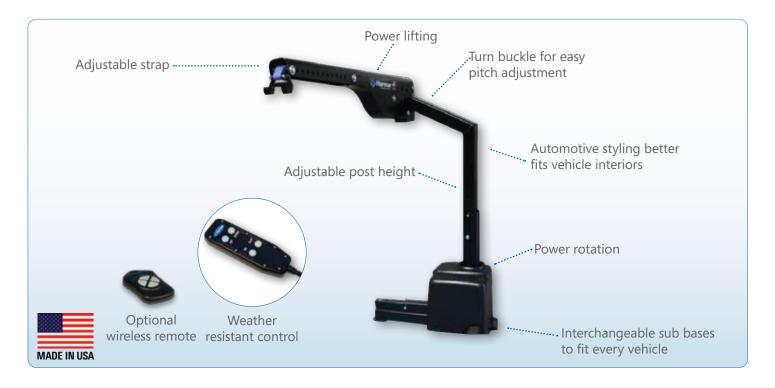

## **AL225** Axis II Lite Powered Inside Lift

## **FEATURES**

- A light duty and economical, yet effective solution
- Powered rotation and lifting
- Adjustable base with telescoping boom strap
- Weather resistant hand control
- Curved, offset post allows mobility device to be delivered to passenger's or driver's side

## **SPECIFICATIONS**

Lifting Capacity: 250 lbs (113 kgs)
Operation: Power lifting & rotation

Adj. Boom Height: 30" - 40"
Adj. Boom Length: 22" - 34"
Adj. Boom Pitch: 0 - 30 degrees
Warranty: 3-year transferable

## **DESCRIPTION**

Harmar's AL225 is an innovative and feature filled boom style lift. Without sacrificing quality and safety, the AL225 is value engineered for use with lighter power chairs and scooters. Power lifting combined with power rotation make loading and unloading your mobility device an effortless task.