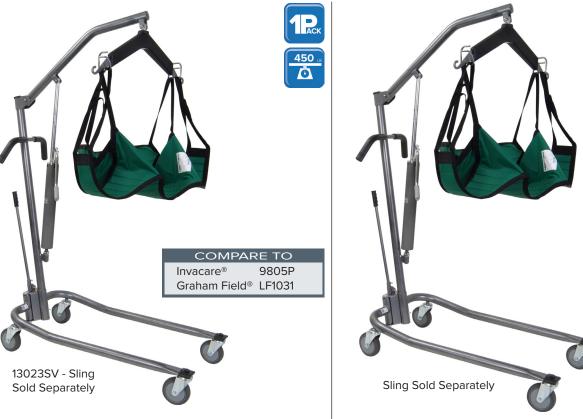

## Hydraulic, Deluxe Silver Vein **Patient Lift** with 4-Point Cradle

| Item #    | <b>Product Description</b>                                                        | For Use With | UOM  |
|-----------|-----------------------------------------------------------------------------------|--------------|------|
| 13023SV   | 5" Casters                                                                        |              | 1/cs |
| 13023CSET | 3" Casters, Contains Two<br>3" Non-Locking Caster<br>and Two 3" Locking<br>Caster | Low Bed      | 4/bx |
| 13023SVLB | 3" Casters                                                                        | Low Bed      | 1/ea |

- Silver Vein steel construction.
- 6 point Swivel Bar taht can accommodate 2 or 4 sling straps plus 2 chain connections.
- High-performance hydraulics raise or lower individuals gradually and safely from any stationary position.
- Choose either 3" or 5" casters.
- Adjustable-width base.

| specifications               |                                                 |  |
|------------------------------|-------------------------------------------------|--|
| Boom Height                  | 17.5" - 72" (13023SV)   16.5" - 71" (13023SVLB) |  |
| Base Width                   | 42"(open) / 22.5" (closed)                      |  |
| Base Height                  | 6.5" (13023SV)   5.5" (13023SVLB)               |  |
| Casters                      | 5" (13023SV)   3" (13023SVLB)                   |  |
| Weight                       | 72 lbs.                                         |  |
| Carton Shipping Weight 84 lb |                                                 |  |
| Weight Limit                 | 450 lbs.                                        |  |
| Warranty                     | Limited Lifetime (frame), 1 Year Limited (pump) |  |
|                              |                                                 |  |